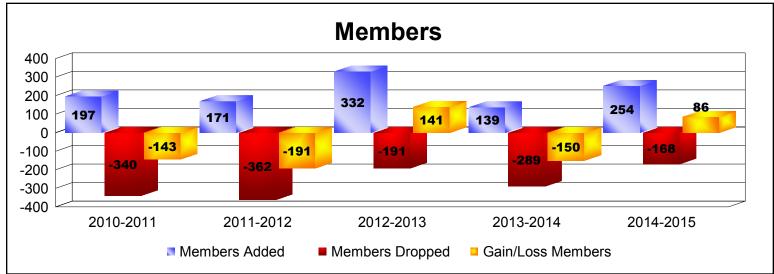

District LA 6

As of June 2015 Cumulative

| Year      | New<br>Clubs | Dropped<br>Clubs | Gain/<br>Loss<br>Clubs | New<br>Members | Charter<br>Members | Reinstate<br>Members | Transfer<br>Members | Total<br>Member<br>Added | Total<br>Members<br>Dropped | Gain/<br>Loss<br>Members |
|-----------|--------------|------------------|------------------------|----------------|--------------------|----------------------|---------------------|--------------------------|-----------------------------|--------------------------|
| 2010-2011 | 2            | -3               | -1                     | 131            | 48                 | 17                   | 1                   | 197                      | -340                        | -143                     |
| 2011-2012 | 1            | -12              | -11                    | 106            | 37                 | 27                   | 1                   | 171                      | -362                        | -191                     |
| 2012-2013 | 5            | 0                | 5                      | 174            | 114                | 41                   | 3                   | 332                      | -191                        | 141                      |
| 2013-2014 | 0            | -9               | -9                     | 133            | 0                  | 3                    | 3                   | 139                      | -289                        | -150                     |
| 2014-2015 | 1            | -1               | 0                      | 205            | 22                 | 22                   | 5                   | 254                      | -168                        | 86                       |
| Average   | 2            | -5               | -3                     | 150            | 44                 | 22                   | 3                   | 219                      | -270                        | -51                      |