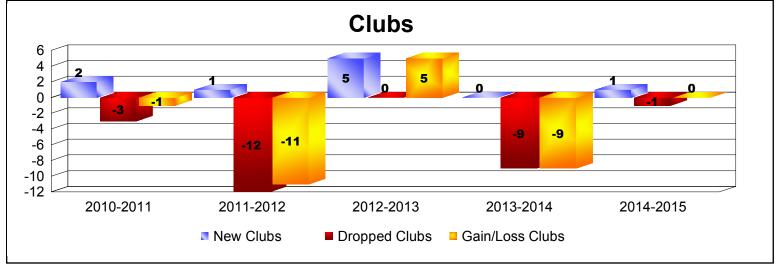

District LA 6

As of June 2015 Cumulative

| Year      | New<br>Clubs | Dropped<br>Clubs | Gain/<br>Loss<br>Clubs | New<br>Members | Charter<br>Members | Reinstate<br>Members | Transfer<br>Members | Total<br>Member<br>Added | Total<br>Members<br>Dropped | Gain/<br>Loss<br>Members |
|-----------|--------------|------------------|------------------------|----------------|--------------------|----------------------|---------------------|--------------------------|-----------------------------|--------------------------|
| 2010-2011 | 2            | -3               | -1                     | 131            | 48                 | 17                   | 1                   | 197                      | -340                        | -143                     |
| 2011-2012 | 1            | -12              | -11                    | 106            | 37                 | 27                   | 1                   | 171                      | -362                        | -191                     |
| 2012-2013 | 5            | 0                | 5                      | 174            | 114                | 41                   | 3                   | 332                      | -191                        | 141                      |
| 2013-2014 | 0            | -9               | -9                     | 133            | 0                  | 3                    | 3                   | 139                      | -289                        | -150                     |
| 2014-2015 | 1            | -1               | 0                      | 205            | 22                 | 22                   | 5                   | 254                      | -168                        | 86                       |
| Average   | 2            | -5               | -3                     | 150            | 44                 | 22                   | 3                   | 219                      | -270                        | -51                      |